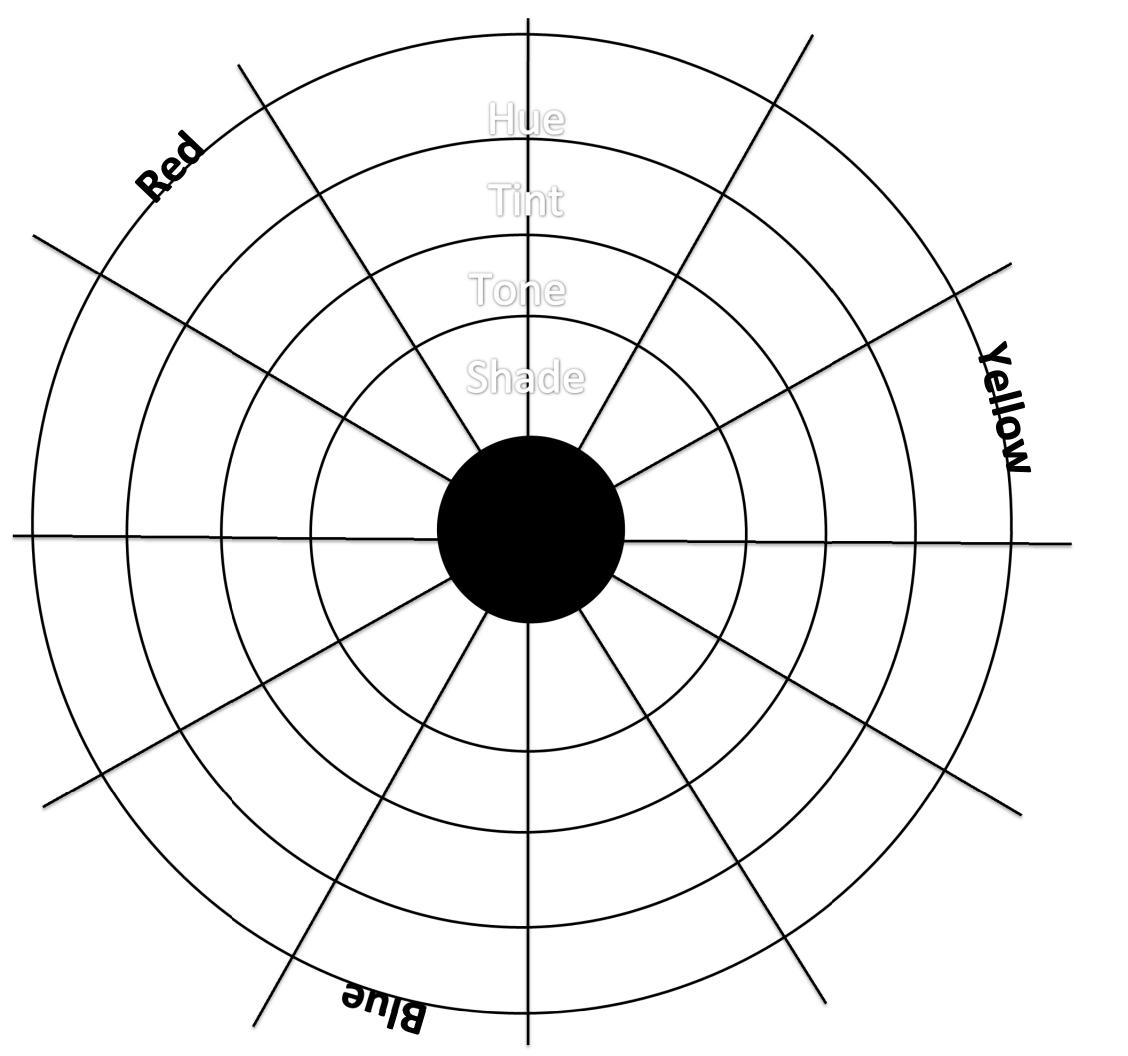

| Name:                                                                                                        |     |   |   | P | <b>:</b> |
|--------------------------------------------------------------------------------------------------------------|-----|---|---|---|----------|
| Color whe                                                                                                    | eel |   |   |   |          |
| Step 1: Watch the video and record your learning on this                                                     |     |   |   |   |          |
| document:                                                                                                    |     |   |   |   |          |
| Color:                                                                                                       |     |   |   |   |          |
| Hue:                                                                                                         |     |   |   |   |          |
| Tint:                                                                                                        |     |   |   |   |          |
| Tone:                                                                                                        |     |   |   |   |          |
| Shade:                                                                                                       |     |   |   |   |          |
|                                                                                                              |     |   |   |   |          |
| Step 2: Watch and do video on Mixing Colors                                                                  |     |   |   |   |          |
|                                                                                                              |     |   |   |   |          |
| Step 3: Watch and do video on Mixing Tints                                                                   |     |   |   |   |          |
|                                                                                                              |     |   |   |   |          |
| Step 4: Watch and do video on Mixing Tones                                                                   |     |   |   |   |          |
|                                                                                                              |     |   |   |   |          |
| Step 5: Watch and do video on Mixing Shades                                                                  |     |   |   |   |          |
| Scoring:                                                                                                     |     |   |   |   |          |
| Successful color wheels will have distinct color changes                                                     |     |   |   |   |          |
|                                                                                                              |     |   |   |   |          |
| from section to section; there is a clear progress/ stepping                                                 |     |   |   |   |          |
| up or down of colors. Successful color wheels will also be                                                   |     |   |   |   |          |
| well painted with clean exact lines and solid paint colors in every section (no streaking or color changes). |     |   |   |   |          |
| ,                                                                                                            |     |   |   |   |          |
| 10                                                                                                           | 9   | 8 | 7 | 6 | INC      |
|                                                                                                              |     |   |   |   |          |